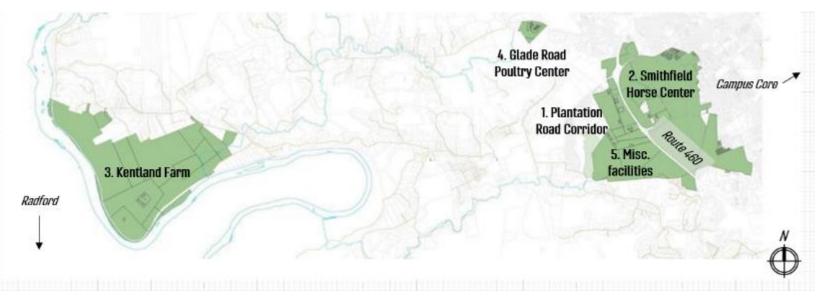

# Livestock & Poultry Research Facilities (Phase II)

### <u>Status:</u>

- A/E is finalizing bid documents
- 10 new buildings
- 16 demolitions
- 6 different bid packages

### Next Actions:

- Issue invitations for bids
- Targeting early fall construction start

| Legend: Design                                            | Construction    | Des       | signer:    | Sp      | ectru   | m     | n Desi      | gn      |         |         |         |         |         |         |         |         |         |         | Build   | der(s   | s): T   | BD      |         |
|-----------------------------------------------------------|-----------------|-----------|------------|---------|---------|-------|-------------|---------|---------|---------|---------|---------|---------|---------|---------|---------|---------|---------|---------|---------|---------|---------|---------|
|                                                           |                 |           |            |         | CY 20   | 20    |             |         | CY 2    | 2021    |         |         | CY 2    | 2022    |         |         | CY 2    | 2023    |         |         | CY 2    | 2024    |         |
| Burlant This                                              | Total Project   | New Const | Renovation | JAN-MAR | APR-JUN | IU -S | SEP OCT-DEC | JAN-MAR | APR-JUN | JUL-SEP | OCT-DEC |
| Project Title                                             | Cost (\$M)      | (GSF)     | (GSF)      | FY      | 20      |       | F           | /21     |         |         | FY      | 22      |         |         | FY      | 23      |         |         | FY      | 24      |         | FY      | /25     |
|                                                           |                 |           |            | Q3      | Q4      | 1     | Q2          | Q3      | Q4      | Q1      | Q2      | Q3      | Q4      | Q1      | Q2      | Q3      | Q4      | Q1      | Q2      | Q3      | Q4      | Q1      | Q2      |
| Livestock & Poultry Research Facilities (Ph I) Various Lo | ocations \$22.5 | 128,895   |            |         |         |       |             |         |         |         |         |         |         |         |         |         |         |         |         |         |         |         |         |