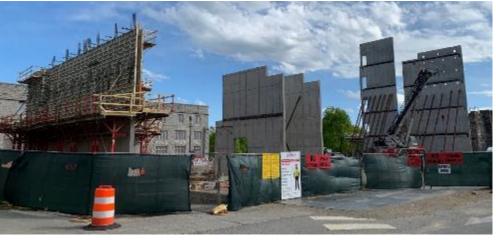

# New Upper Quad Residence Hall

### Status:

- Design progressing
- Current cost estimate is \$1.6M (6%) over budget
- Developing cost savings alternatives

### Next Actions:

- Vet cost savings alternatives
- Transition design into Working Drawings phase
- Targeting demo of Femoyer in winter/spring 2021
   (construction start immediately following)

| Legend: Design Construct                                 | tion          | Design    | er: Cl     | ark-    | Nex     | ser  | <b>)</b>  |         |          |         |        |         |         |            |         |         |         |         | Bu      | iilde   | r: V    | ann     | су      |         |
|----------------------------------------------------------|---------------|-----------|------------|---------|---------|------|-----------|---------|----------|---------|--------|---------|---------|------------|---------|---------|---------|---------|---------|---------|---------|---------|---------|---------|
|                                                          |               |           |            |         | CY 2    | 2020 |           |         |          | CY 2021 | 1      |         |         | CY 2       | 022     |         |         | CY 2    | 2023    |         |         | CY 2    | 024     |         |
| Project Title                                            | Total Project | New Const | Renovation | JAN-MAR | APR-JUN | JUL  | SEP OCT-D | ECJAN-N | AR APR-J | UL NU   | JL-SEP | DCT-DEC | JAN-MAR | APR-JUN    | JUL-SEP | OCT-DEC | JAN-MAR | APR-JUN | JUL-SEP | OCT-DEC | JAN-MAR | APR-JUN | JUL-SEP | OCT-DEC |
| Project nite                                             | Cost (\$M)    | (GSF)     | (GSF)      | F١      | Y20     |      |           | FY21    |          |         |        | FY      | 22      |            |         | F١      | Y23     |         |         | FY      | 24      |         | EY2     | 25      |
|                                                          |               |           |            | Q3      | Q4      | c    | 1 Q2      | Q       | 3 Q4     |         | Q1     | Q2      | Q3      | <b>Q</b> 4 | Q1      | Q2      | Q3      | Q4      | Q1      | Q2      | Q3      | Q4      | Q1      | Q2      |
| New Upper Quad Residence Hall (Femoyer Hall Replacement) | \$33.0        | 70,200    |            |         |         |      |           |         |          |         |        |         |         |            |         |         |         |         |         |         |         |         |         |         |