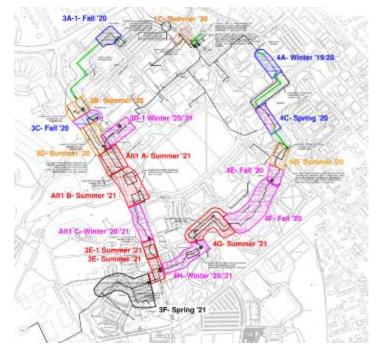

# Livestock & Poultry Research Facilities (Phase II)

### <u>Status:</u>

- A/E is finalizing bid documents
- 10 new buildings
- 16 demolitions
- 6 different bid packages

### Next Actions:

- Issue invitations for bids
- Targeting early fall construction start

| Legend: Design                                            | Construction    | Des       | signer:    | Sp      | ectru   | m     | n Desi      | gn      |         |         |         |         |         |         |         |         |         |         | Build   | der(s   | s): T   | BD      |         |
|-----------------------------------------------------------|-----------------|-----------|------------|---------|---------|-------|-------------|---------|---------|---------|---------|---------|---------|---------|---------|---------|---------|---------|---------|---------|---------|---------|---------|
|                                                           |                 |           |            |         | CY 20   | 20    |             |         | CY 2    | 2021    |         |         | CY 2    | 2022    |         |         | CY 2    | 2023    |         |         | CY 2    | 2024    |         |
| Burlant This                                              | Total Project   | New Const | Renovation | JAN-MAR | APR-JUN | IU -S | SEP OCT-DEC | JAN-MAR | APR-JUN | JUL-SEP | OCT-DEC |
| Project Title                                             | Cost (\$M)      | (GSF)     | (GSF)      | FY      | 20      |       | F           | /21     |         |         | FY      | 22      |         |         | FY      | 23      |         |         | FY      | 24      |         | FY      | /25     |
|                                                           |                 |           |            | Q3      | Q4      | 1     | Q2          | Q3      | Q4      | Q1      | Q2      | Q3      | Q4      | Q1      | Q2      | Q3      | Q4      | Q1      | Q2      | Q3      | Q4      | Q1      | Q2      |
| Livestock & Poultry Research Facilities (Ph I) Various Lo | ocations \$22.5 | 128,895   |            |         |         |       |             |         |         |         |         |         |         |         |         |         |         |         |         |         |         |         |         |