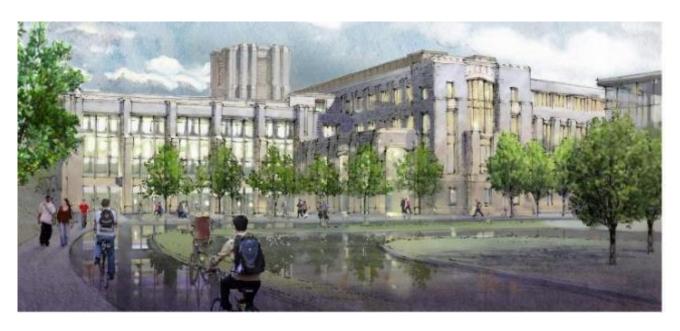

- **3.** Panel Discussion on COVID-19 Buildings and Grounds Considerations: The Committee received a comprehensive update on preparations to mitigate impacts of COVID-19 to the physical campus.
  - Dr. Chris Kiwus moderated the panel and centered the discussion around strategic and tactical actions undertaken to create and maintain healthy environments for the entire campus community.
  - Dr. Lance Franklin spoke on health and safety standards, guidelines, and best practices foundational to the university's efforts.
  - Mr. Rick Sparks discussed impacts, planning, and actions associated with classrooms and other academic spaces for the fall semester.
  - Dr. Frances Keene offered details on modifications made to on-campus housing and residence life, dining services, student centers, and recreational sports.
  - Ms. Liza Morris provided context on how the pandemic might impact the built environment moving forward.
- 4. Update on Agricultural Facilities Planning and Construction: The Committee received an update from Alan Grant, Dean of the College of Agriculture and Life Sciences, on agricultural facilities planning and construction.
- \* 5. Resolution on the Partial Demolition of the Art and Design Learning Center: The Committee approved a resolution to partially demolish the Art and Design Learning Center (Building No. 0196). This facility is a 22,532 gross square foot academic building. Constructed in 1931, the brick and concrete building was originally a mechanical engineering laboratory. The basement and sub-structure portion of the facility houses the Boiler Plant water treatment facility; this portion of the building will remain intact and in use. The university seeks to partially demolish the structure to allow for the growth, expansion, and support of the university's Corps of Cadets and ROTC programs. The university will also obtain approval from the Department of Historic Resources and the Art and Architecture Review Board prior to the demolition of this structure.
- \* 6. Resolution on the Demolition of Femoyer Hall: The Committee approved a resolution to demolish Femoyer Hall (Building No. 0013). This facility is a 35,500 gross square foot academic building. Constructed in 1949, the brick building originally served as a residence hall. When the facility became obsolete as a residence hall, it was transitioned to academic and program office space through minimal renovations. Overall, the structure has received very few improvements since original construction and without major renovation will continue to require significant, sustained maintenance investment. The university seeks to demolish the structure and replace it with a residential facility. The university will also obtain approval from the Department of Historic Resources and the Art and Architecture Review Board prior to the demolition of this structure.
  - 7. Design Review of the Data and Decision Sciences Building: The Committee approved the design review for the Data and Decision Sciences Building. The

building will directly support the commonwealth's Technology Talent Pipeline initiative for growth in computer science and computer engineering sectors as well as other technology-based and cyber security industries, providing 115,600 gross square feet of instructional, departmental, student study, and support space. Specialty spaces include the Deloitte Analytics and Trading Lab and a multi-story common area which will serve as a gathering space and as a connector to the future Pamplin College of Business.