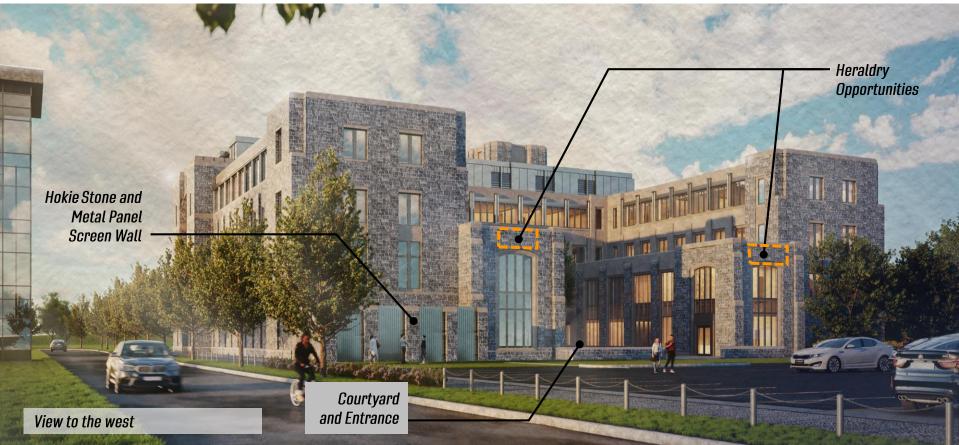

- **3.** Panel Discussion on COVID-19 Buildings and Grounds Considerations: The Committee received a comprehensive update on preparations to mitigate impacts of COVID-19 to the physical campus.
  - Dr. Chris Kiwus moderated the panel and centered the discussion around strategic and tactical actions undertaken to create and maintain healthy environments for the entire campus community.
  - Dr. Lance Franklin spoke on health and safety standards, guidelines, and best practices foundational to the university's efforts.
  - Mr. Rick Sparks discussed impacts, planning, and actions associated with classrooms and other academic spaces for the fall semester.
  - Dr. Frances Keene offered details on modifications made to on-campus housing and residence life, dining services, student centers, and recreational sports.
  - Ms. Liza Morris provided context on how the pandemic might impact the built environment moving forward.
- 4. Update on Agricultural Facilities Planning and Construction: The Committee received an update from Alan Grant, Dean of the College of Agriculture and Life Sciences, on agricultural facilities planning and construction.
- \* 5. Resolution on the Partial Demolition of the Art and Design Learning Center: The Committee approved a resolution to partially demolish the Art and Design Learning Center (Building No. 0196). This facility is a 22,532 gross square foot academic building. Constructed in 1931, the brick and concrete building was originally a mechanical engineering laboratory. The basement and sub-structure portion of the facility houses the Boiler Plant water treatment facility; this portion of the building will remain intact and in use. The university seeks to partially demolish the structure to allow for the growth, expansion, and support of the university's Corps of Cadets and ROTC programs. The university will also obtain approval from the Department of Historic Resources and the Art and Architecture Review Board prior to the demolition of this structure.
- \* 6. Resolution on the Demolition of Femoyer Hall: The Committee approved a resolution to demolish Femoyer Hall (Building No. 0013). This facility is a 35,500 gross square foot academic building. Constructed in 1949, the brick building originally served as a residence hall. When the facility became obsolete as a residence hall, it was transitioned to academic and program office space through minimal renovations. Overall, the structure has received very few improvements since original construction and without major renovation will continue to require significant, sustained maintenance investment. The university seeks to demolish the structure and replace it with a residential facility. The university will also obtain approval from the Department of Historic Resources and the Art and Architecture Review Board prior to the demolition of this structure.
  - 7. Design Review of the Data and Decision Sciences Building: The Committee approved the design review for the Data and Decision Sciences Building. The

building will directly support the commonwealth's Technology Talent Pipeline initiative for growth in computer science and computer engineering sectors as well as other technology-based and cyber security industries, providing 115,600 gross square feet of instructional, departmental, student study, and support space. Specialty spaces include the Deloitte Analytics and Trading Lab and a multi-story common area which will serve as a gathering space and as a connector to the future Pamplin College of Business.