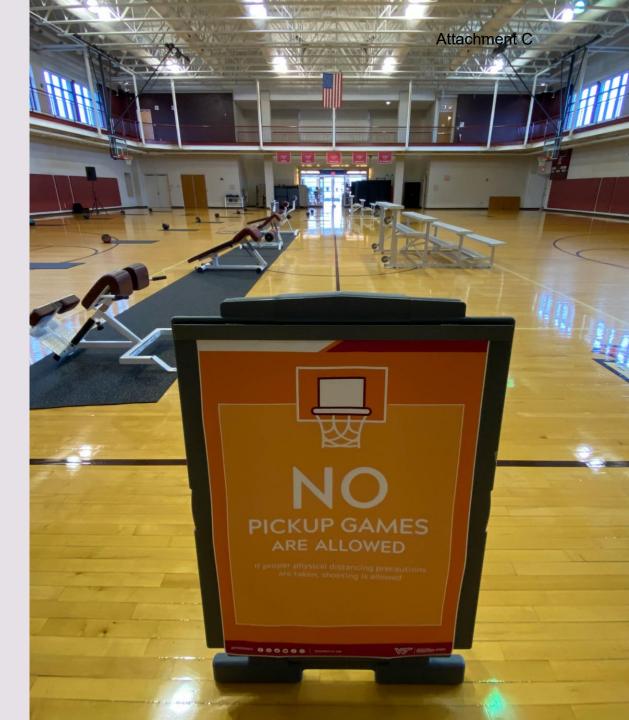

- **3.** Panel Discussion on COVID-19 Buildings and Grounds Considerations: The Committee received a comprehensive update on preparations to mitigate impacts of COVID-19 to the physical campus.
  - Dr. Chris Kiwus moderated the panel and centered the discussion around strategic and tactical actions undertaken to create and maintain healthy environments for the entire campus community.
  - Dr. Lance Franklin spoke on health and safety standards, guidelines, and best practices foundational to the university's efforts.
  - Mr. Rick Sparks discussed impacts, planning, and actions associated with classrooms and other academic spaces for the fall semester.
  - Dr. Frances Keene offered details on modifications made to on-campus housing and residence life, dining services, student centers, and recreational sports.
  - Ms. Liza Morris provided context on how the pandemic might impact the built environment moving forward.
- 4. Update on Agricultural Facilities Planning and Construction: The Committee received an update from Alan Grant, Dean of the College of Agriculture and Life Sciences, on agricultural facilities planning and construction.
- \* 5. Resolution on the Partial Demolition of the Art and Design Learning Center: The Committee approved a resolution to partially demolish the Art and Design Learning Center (Building No. 0196). This facility is a 22,532 gross square foot academic building. Constructed in 1931, the brick and concrete building was originally a mechanical engineering laboratory. The basement and sub-structure portion of the facility houses the Boiler Plant water treatment facility; this portion of the building will remain intact and in use. The university seeks to partially demolish the structure to allow for the growth, expansion, and support of the university's Corps of Cadets and ROTC programs. The university will also obtain approval from the Department of Historic Resources and the Art and Architecture Review Board prior to the demolition of this structure.
- \* 6. Resolution on the Demolition of Femoyer Hall: The Committee approved a resolution to demolish Femoyer Hall (Building No. 0013). This facility is a 35,500 gross square foot academic building. Constructed in 1949, the brick building originally served as a residence hall. When the facility became obsolete as a residence hall, it was transitioned to academic and program office space through minimal renovations. Overall, the structure has received very few improvements since original construction and without major renovation will continue to require significant, sustained maintenance investment. The university seeks to demolish the structure and replace it with a residential facility. The university will also obtain approval from the Department of Historic Resources and the Art and Architecture Review Board prior to the demolition of this structure.
  - 7. Design Review of the Data and Decision Sciences Building: The Committee approved the design review for the Data and Decision Sciences Building. The