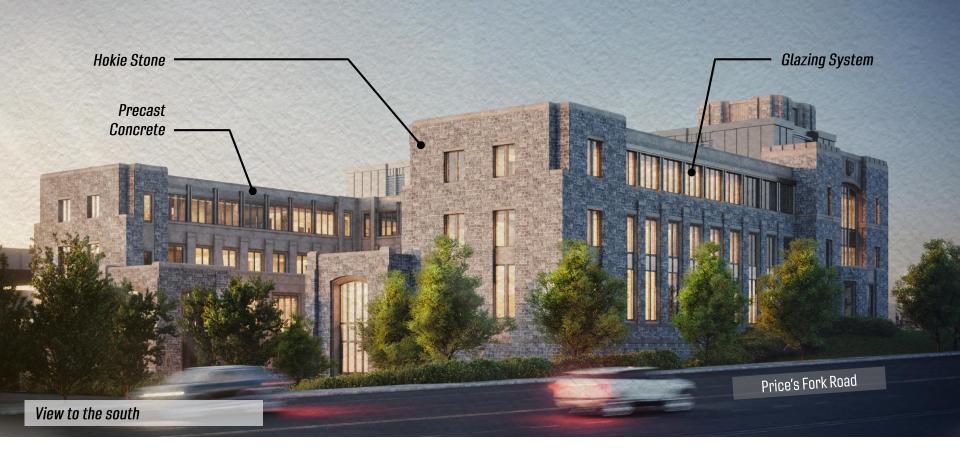

- **3.** Panel Discussion on COVID-19 Buildings and Grounds Considerations: The Committee received a comprehensive update on preparations to mitigate impacts of COVID-19 to the physical campus.
  - Dr. Chris Kiwus moderated the panel and centered the discussion around strategic and tactical actions undertaken to create and maintain healthy environments for the entire campus community.
  - Dr. Lance Franklin spoke on health and safety standards, guidelines, and best practices foundational to the university's efforts.
  - Mr. Rick Sparks discussed impacts, planning, and actions associated with classrooms and other academic spaces for the fall semester.
  - Dr. Frances Keene offered details on modifications made to on-campus housing and residence life, dining services, student centers, and recreational sports.
  - Ms. Liza Morris provided context on how the pandemic might impact the built environment moving forward.
- 4. Update on Agricultural Facilities Planning and Construction: The Committee received an update from Alan Grant, Dean of the College of Agriculture and Life Sciences, on agricultural facilities planning and construction.
- \* 5. Resolution on the Partial Demolition of the Art and Design Learning Center: The Committee approved a resolution to partially demolish the Art and Design Learning Center (Building No. 0196). This facility is a 22,532 gross square foot academic building. Constructed in 1931, the brick and concrete building was originally a mechanical engineering laboratory. The basement and sub-structure portion of the facility houses the Boiler Plant water treatment facility; this portion of the building will remain intact and in use. The university seeks to partially demolish the structure to allow for the growth, expansion, and support of the university's Corps of Cadets and ROTC programs. The university will also obtain approval from the Department of Historic Resources and the Art and Architecture Review Board prior to the demolition of this structure.
- \* 6. Resolution on the Demolition of Femoyer Hall: The Committee approved a resolution to demolish Femoyer Hall (Building No. 0013). This facility is a 35,500 gross square foot academic building. Constructed in 1949, the brick building originally served as a residence hall. When the facility became obsolete as a residence hall, it was transitioned to academic and program office space through minimal renovations. Overall, the structure has received very few improvements since original construction and without major renovation will continue to require significant, sustained maintenance investment. The university seeks to demolish the structure and replace it with a residential facility. The university will also obtain approval from the Department of Historic Resources and the Art and Architecture Review Board prior to the demolition of this structure.
  - 7. Design Review of the Data and Decision Sciences Building: The Committee approved the design review for the Data and Decision Sciences Building. The

building will directly support the commonwealth's Technology Talent Pipeline initiative for growth in computer science and computer engineering sectors as well as other technology-based and cyber security industries, providing 115,600 gross square feet of instructional, departmental, student study, and support space. Specialty spaces include the Deloitte Analytics and Trading Lab and a multi-story common area which will serve as a gathering space and as a connector to the future Pamplin College of Business.