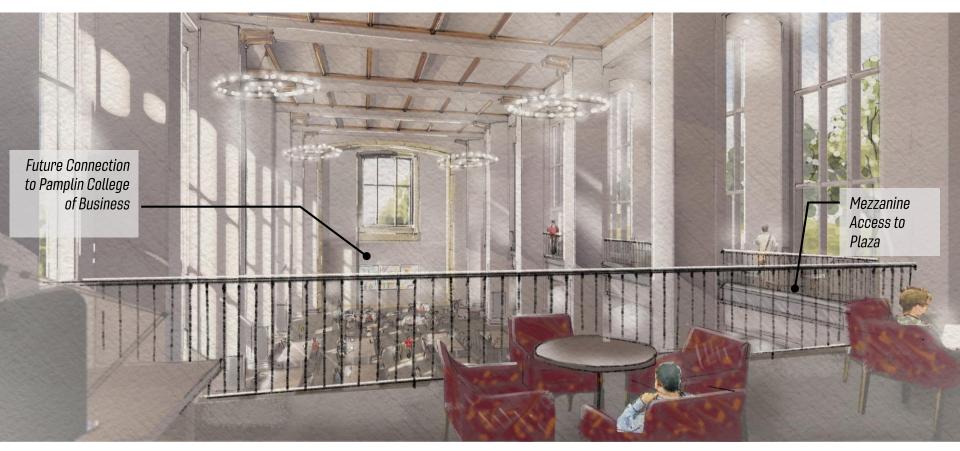

building will directly support the commonwealth's Technology Talent Pipeline initiative for growth in computer science and computer engineering sectors as well as other technology-based and cyber security industries, providing 115,600 gross square feet of instructional, departmental, student study, and support space. Specialty spaces include the Deloitte Analytics and Trading Lab and a multi-story common area which will serve as a gathering space and as a connector to the future Pamplin College of Business.