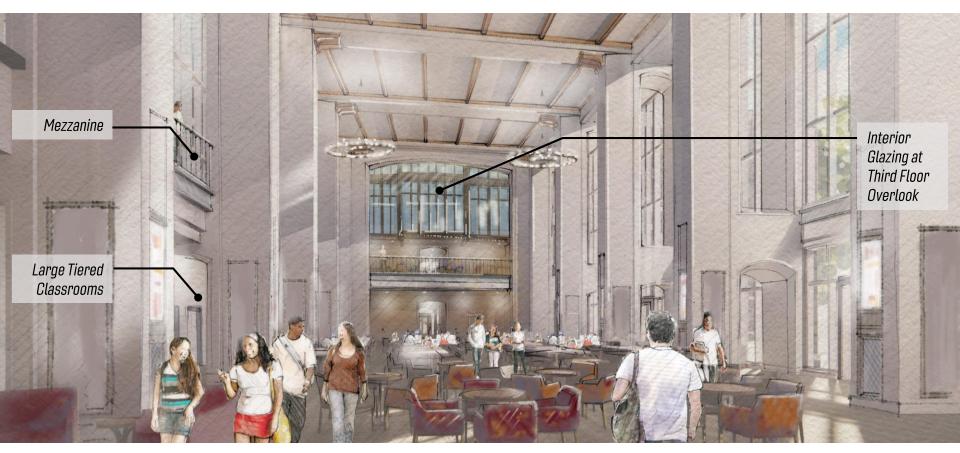

building will directly support the commonwealth's Technology Talent Pipeline initiative for growth in computer science and computer engineering sectors as well as other technology-based and cyber security industries, providing 115,600 gross square feet of instructional, departmental, student study, and support space. Specialty spaces include the Deloitte Analytics and Trading Lab and a multi-story common area which will serve as a gathering space and as a connector to the future Pamplin College of Business.