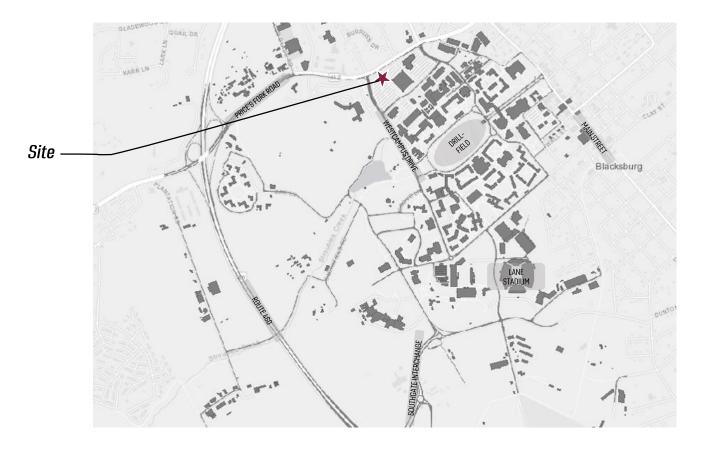

### Undergraduate Science Lab (Design Only)

#### <u>Status:</u>

- Design is essentially complete
- Waiting General Assembly to authorize construction

### Next Actions:

 Upon construction authorization, coordinate CMaR development of Guaranteed Maximum Price (GMP)

| Legend: Design Construction             |               | Des       | igner:     | ZG      | F       |      |       |          |         |         |         |         |         |         |         |         |         | B       | Build   | er:     | Skar    | iska    |         |         |
|-----------------------------------------|---------------|-----------|------------|---------|---------|------|-------|----------|---------|---------|---------|---------|---------|---------|---------|---------|---------|---------|---------|---------|---------|---------|---------|---------|
|                                         |               |           |            |         | CY      | 2020 |       |          |         | CY 2    | 021     |         |         | CY 2    | 022     |         |         | CY 2    | 2023    |         |         | CY 2    | 024     |         |
| Project Title                           | Total Project | New Const | Renovation | JAN-MAR | APR-JUN | JUL  | SEP O | CT-DEC J | IAN-MAR | APR-JUN | JUL-SEP | OCT-DEC | JAN-MAR | APR-JUN | JUL-SEP | OCT-DEC | JAN-MAR | APR-JUN | JUL-SEP | OCT-DEC | JAN-MAR | APR-JUN | JUL-SEP | OCT-DEC |
|                                         | Cost (\$M)    | (GSF)     | (GSF)      | F       | Y20     |      |       | FY2      | 21      |         |         | FY      | 22      |         |         | FY      | 23      |         |         | FY      | 24      |         | FY      | 25      |
|                                         |               |           |            | Q3      | Q4      | 01   | L     | Q2       | Q3      | Q4      | Q1      | Q2      | Q3      | Q4      | Q1      | Q2      | Q3      | Q4      | Q1      | Q2      | Q3      | Q4      | Q1      | Q2      |
| Undergraduate Science Lab (Design Only) | \$74.8        | 102,000   |            |         |         |      |       |          |         |         |         |         |         |         |         |         |         |         |         |         |         |         |         |         |