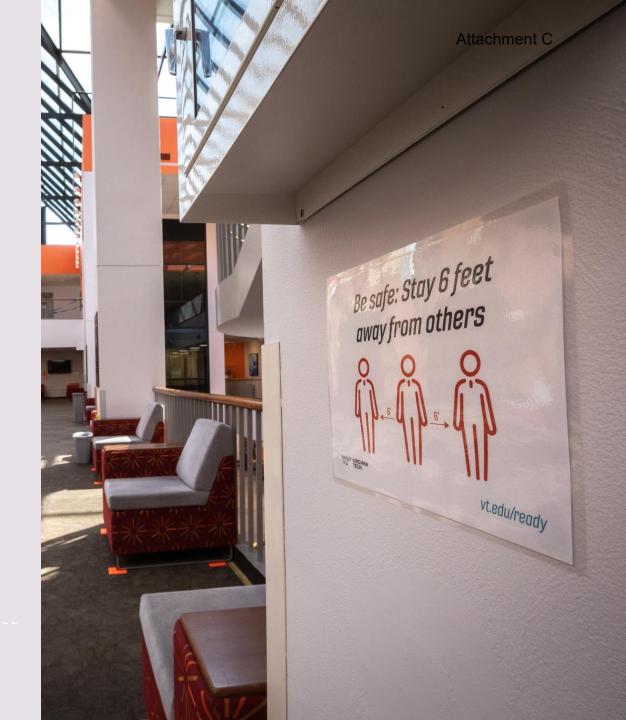

- **3.** Panel Discussion on COVID-19 Buildings and Grounds Considerations: The Committee received a comprehensive update on preparations to mitigate impacts of COVID-19 to the physical campus.
  - Dr. Chris Kiwus moderated the panel and centered the discussion around strategic and tactical actions undertaken to create and maintain healthy environments for the entire campus community.
  - Dr. Lance Franklin spoke on health and safety standards, guidelines, and best practices foundational to the university's efforts.
  - Mr. Rick Sparks discussed impacts, planning, and actions associated with classrooms and other academic spaces for the fall semester.
  - Dr. Frances Keene offered details on modifications made to on-campus housing and residence life, dining services, student centers, and recreational sports.
  - Ms. Liza Morris provided context on how the pandemic might impact the built environment moving forward.
- 4. Update on Agricultural Facilities Planning and Construction: The Committee received an update from Alan Grant, Dean of the College of Agriculture and Life Sciences, on agricultural facilities planning and construction.
- \* 5. Resolution on the Partial Demolition of the Art and Design Learning Center: The Committee approved a resolution to partially demolish the Art and Design Learning Center (Building No. 0196). This facility is a 22,532 gross square foot academic building. Constructed in 1931, the brick and concrete building was originally a mechanical engineering laboratory. The basement and sub-structure portion of the facility houses the Boiler Plant water treatment facility; this portion of the building will remain intact and in use. The university seeks to partially demolish the structure to allow for the growth, expansion, and support of the university's Corps of Cadets and ROTC programs. The university will also obtain approval from the Department of Historic Resources and the Art and Architecture Review Board prior to the demolition of this structure.
- \* 6. Resolution on the Demolition of Femoyer Hall: The Committee approved a resolution to demolish Femoyer Hall (Building No. 0013). This facility is a 35,500 gross square foot academic building. Constructed in 1949, the brick building originally served as a residence hall. When the facility became obsolete as a residence hall, it was transitioned to academic and program office space through minimal renovations. Overall, the structure has received very few improvements since original construction and without major renovation will continue to require significant, sustained maintenance investment. The university seeks to demolish the structure and replace it with a residential facility. The university will also obtain approval from the Department of Historic Resources and the Art and Architecture Review Board prior to the demolition of this structure.
  - 7. Design Review of the Data and Decision Sciences Building: The Committee approved the design review for the Data and Decision Sciences Building. The