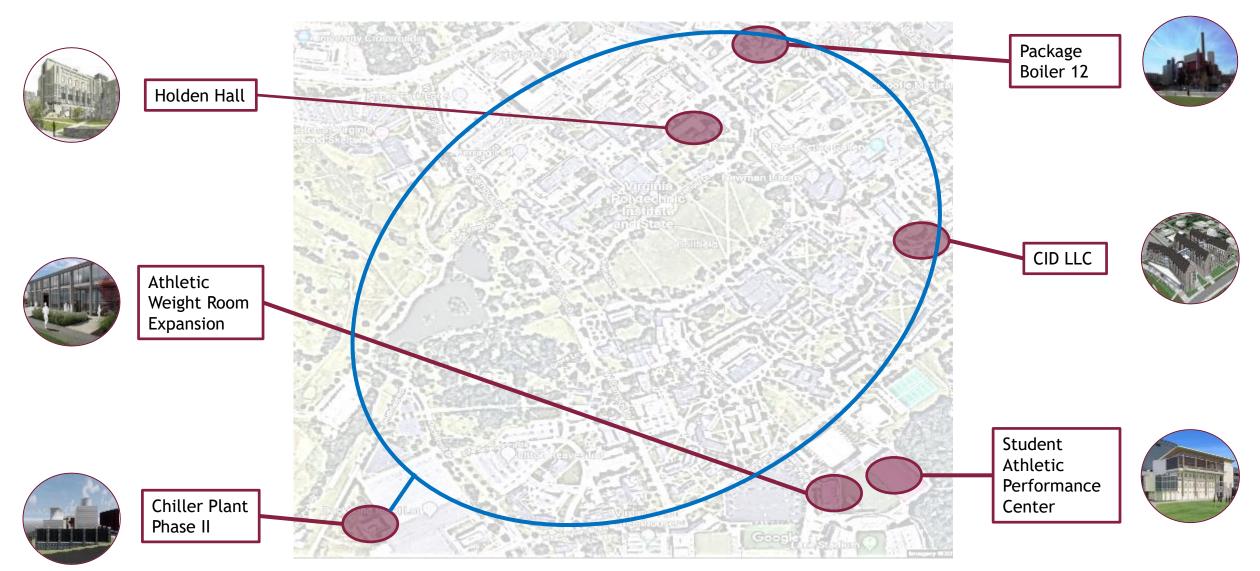

## Athletic Weight Room Expansion

Status:

• Project on track (95% complete)

### Next Actions:

Anticipated completion in August 2020

| Legend: Design Construction      |               |           | Design     | er:    | Han       | bu   | ry    |         |         |         |         |         |         |         |         |         |         |         |         | B       | uilde   | er: T   | hor     |         |
|----------------------------------|---------------|-----------|------------|--------|-----------|------|-------|---------|---------|---------|---------|---------|---------|---------|---------|---------|---------|---------|---------|---------|---------|---------|---------|---------|
|                                  |               |           |            |        | CY        | 2020 |       |         |         | CY      | 2021    |         |         | CY 2    | 022     |         |         | CY 2    | 2023    |         |         | CY 2    | 024     |         |
| Decision Tiple                   | Total Project | New Const | Renovation | JAN-MA | R APR-JUN | JUL  | SEP ( | OCT-DEC | JAN-MAR | APR-JUN | JUL-SEP | OCT-DEC |
| Project Title                    | Cost (\$M)    | (GSF)     | (GSF)      | F      | FY20      |      |       | FY      | 21      |         |         | FY      | 22      |         |         | FY      | (23     |         |         | FY      | (24     |         | FY      | 25      |
|                                  |               |           |            | Q3     | Q4        | (    | 1     | Q2      | Q3      | Q4      | Q1      | Q2      |
| Athletic Weight Room Renovations | \$4.5         | 4,880     | 17,640     |        |           |      |       |         |         |         |         |         |         |         |         |         |         |         |         |         |         |         |         |         |

### Improve Kentland Facilities

### Status:

- APR Building 100% complete
- BETR Building on track (95% complete)
- MRL Building on track (90% complete)

### Next Actions:

- BETR anticipated completion in August 2020
- MRL anticipated completion in October 2020

| Legend: Design Construction                                |               | De        | esigne     | r: Sj   | pecti   | un     | n De     | sign    |            |         |         | Build   | der(    | s): A   | PR =    | : Sny   | der,    | ; M     | IRL 8   | k BE    | ΓR =    | CPP     | 1       |
|------------------------------------------------------------|---------------|-----------|------------|---------|---------|--------|----------|---------|------------|---------|---------|---------|---------|---------|---------|---------|---------|---------|---------|---------|---------|---------|---------|
|                                                            |               |           |            |         | CY 2    | 020    |          |         | CY         | 2021    |         |         | CY 2    | 2022    |         |         | CY 2    | 2023    |         |         | CY 2    | 2024    |         |
| Project Title                                              | Total Project | New Const | Renovation | JAN-MAR | APR-JUN | JUL SE | P OCT-DE | C JAN-M | AR APR-JUN | JUL-SEP | OCT-DEC | JAN-MAR | APR-JUN | JUL-SEP | OCT-DEC | JAN-MAR | APR-JUN | JUL-SEP | OCT-DEC | JAN-MAR | APR-JUN | JUL-SEP | OCT-DEC |
| Project file                                               | Cost (\$M)    | (GSF)     | (GSF)      | FY      | /20     |        |          | Y21     |            |         | FY      | 22      |         |         | FY.     | 23      |         |         | FY.     | 24      |         | EY.     | 25      |
|                                                            |               |           |            | Q3      | Q4      | (1     | Q2       | Q3      | Q4         | Q1      | Q2      | Q3      | Q4      | Q1      | Q2      | Q3      | Q4      | Q1      | Q2      | Q3      | Q4      | Q1      | Q2      |
| Improve Kentland Facilities (Phase II) - Various Locations | \$12.5        | 28,403    |            |         |         |        |          |         |            |         |         |         |         |         |         |         |         |         |         |         |         |         |         |

## Student Athletic Performance Center

Status:

• Project on track (65% complete)

Next Actions:

• Anticipated completion in November 2020

| Legend: Design Construction                       |               | De        | signer     | : Н     | anb    | ury   | y      |        |         |         |         |         |         |         |         |         |         | Buil    | lder    | : Bra   | anch    | Bui     | lds     |         |
|---------------------------------------------------|---------------|-----------|------------|---------|--------|-------|--------|--------|---------|---------|---------|---------|---------|---------|---------|---------|---------|---------|---------|---------|---------|---------|---------|---------|
|                                                   |               |           |            |         | C      | 2020  |        |        |         | CY 2    | 021     |         |         | CY 2    | 2022    |         |         | CY 2    | 2023    |         |         | CY 20   | 024     |         |
| Project Title                                     | Total Project | New Const | Renovation | JAN-MAR | APR-JU | N JUL | SEP OC | CT-DEC | JAN-MAR | APR-JUN | JUL-SEP | OCT-DEC |
| Project Title                                     | Cost (\$M)    | (GSF)     | (GSF)      | F       | Y20    |       |        | FY2    | 21      |         |         | FY      | 22      |         |         | FY      | 23      |         |         | FY2     | 24      |         | FY2     | 25      |
|                                                   |               |           |            | Q3      | Q4     | C     |        | Q2     | Q3      | Q4      | Q1      | Q2      | Q3      | Q4      | Q1      | Q2      | Q3      | Q4      | Q1      | Q2      | Q3      | Q4      | Q1      | Q2      |
| Student Athlete Performance Center (Jameson Hall) | \$20.1        | 10,800    |            |         |        |       |        |        |         |         |         |         |         |         |         |         |         |         |         |         |         |         |         |         |

# New Package Boiler

### Status:

- Project on track (90% complete)
- New boiler fully installed

### Next Actions:

- Boiler performance testing & commissioning
- Anticipated completion in January/February 2021

| Legend: Design Construct | ion           | Desig     | gner: /    | AEI     |         |            |         |         |         |         |         |         |         |         |         |         | Bu      | ilder   | : Fa    | ulco    | oner    |         |         |
|--------------------------|---------------|-----------|------------|---------|---------|------------|---------|---------|---------|---------|---------|---------|---------|---------|---------|---------|---------|---------|---------|---------|---------|---------|---------|
|                          |               |           |            |         | CY 20   | 20         |         |         | CY 2    | 021     |         |         | CY 20   | 022     |         |         | CY 2    | 2023    |         |         | CY 2    | 024     |         |
| Project Title            | Total Project | New Const | Renovation | JAN-MAR | APR-JUN | UL SEP     | OCT-DEC | JAN-MAR | APR-JUN | JUL-SEP | OCT-DEC |
| rioject nite             | Cost (\$M)    | (GSF)     | (GSF)      | F١      | r20     |            | FY.     | 21      |         |         | FY      | /22     |         |         | FY      | 23      |         |         | FY      | 24      |         | FY2     | 25      |
|                          |               |           |            | Q3      | Q4      | <b>(</b> 1 | Q2      | Q3      | Q4      | Q1      | Q2      |
| New Package Boiler #12   | \$8.2         | N/A       |            |         |         |            |         |         |         |         |         |         |         |         |         |         |         |         |         |         |         |         |         |

# Creativity & Innovation District LLC

### Status:

• Project on track (60% complete)

### Next Actions:

Anticipated completion in June 2021

| Legend: Design Construction                                |               | Desigr    | ner: H     | anb     | ury     |     |           |         |         |         |         |         |         |         |         |         | Βι      | uilde   | er: W   | VM J    | lorda   | an      |         |
|------------------------------------------------------------|---------------|-----------|------------|---------|---------|-----|-----------|---------|---------|---------|---------|---------|---------|---------|---------|---------|---------|---------|---------|---------|---------|---------|---------|
|                                                            |               |           |            |         | CY 2    | 020 |           |         | CY 2    | 021     |         |         | CY 2    | 022     |         |         | CY 2    | 023     |         |         | CY 2    | 024     |         |
| Destant Tible                                              | Total Project | New Const | Renovation | IAN-MAR | APR-JUN | JUL | EP OCT-DE | JAN-MAR | APR-JUN | JUL-SEP | OCT-DEC |
| Project Title                                              | Cost (\$M)    | (GSF)     | (GSF)      | FY      | 20      |     | F         | Y21     |         |         | FY      | 22      |         |         | FY      | 23      |         |         | FY2     | 24      |         | FY2     | 25      |
|                                                            |               |           |            | Q3      | Q4      | C1  | Q2        | Q3      | Q4      | Q1      | Q2      | Q3      | Q4      | Q1      | Q2      | Q3      | Q4      | Q1      | Q2      | Q3      | Q4      | Q1      | Q2      |
| Creativity & Innovation District Living Learning Community | \$105.5       | 234,000   |            |         |         |     |           |         |         |         |         |         |         |         |         |         |         |         |         |         |         |         |         |

# Chiller Plant (Phase II)

### Design-Bid-Build State Authorized

Status:

• Project on track (60% complete)

Next Actions:

Anticipated completion in July 2021

| Legend: Design Construction |               | D         | esigne     | r: A    | EI      |        |         |           |           |         |         |         |         |         |         |         |         | Bui     | lder    | : Fa    | ulco    | ner     |         |
|-----------------------------|---------------|-----------|------------|---------|---------|--------|---------|-----------|-----------|---------|---------|---------|---------|---------|---------|---------|---------|---------|---------|---------|---------|---------|---------|
|                             |               |           |            |         | CY      | 2020   |         |           | CY 2      | 2021    |         |         | CY 2    | 2022    |         |         | CY 2    | 2023    |         |         | CY 2    | 024     |         |
| Project Title               | Total Project | New Const | Renovation | JAN-MAR | APR-JUN | JUL SE | P OCT-D | EC JAN-MA | R APR-JUN | JUL-SEP | OCT-DEC | JAN-MAR | APR-JUN | JUL-SEP | OCT-DEC | JAN-MAR | APR-JUN | JUL-SEP | OCT-DEC | JAN-MAR | APR-JUN | JUL-SEP | OCT-DEC |
| Project filter              | Cost (SM)     | (GSF)     | (GSF)      | FY      | /20     |        |         | FY21      |           |         | FY      | 22      |         |         | FY      | 23      |         |         | FY      | 24      |         | FY      | 25      |
|                             |               |           |            | Q3      | Q4      | d a    | Q2      | Q3        | Q4        | Q1      | Q2      | Q3      | Q4      | Q1      | Q2      | Q3      | Q4      | Q1      | Q2      | Q3      | Q4      | Q1      | Q2      |
| Chiller Plant Phase II      | \$42.9        | N/A       |            |         |         |        |         |           |           |         |         |         |         |         |         |         |         |         |         |         |         |         |         |

# Holden Hall

### Status:

• Project on track (15% complete)

### Next Actions:

Anticipated completion in December 2021

| Legend: Design Construction |               | Des       | signer:    | Mo      | osele   | ey   |             |         |         |         |         |         |         |         |         |         | В       | uilde   | er: N   | NM .    | Jorda   | an      |         |
|-----------------------------|---------------|-----------|------------|---------|---------|------|-------------|---------|---------|---------|---------|---------|---------|---------|---------|---------|---------|---------|---------|---------|---------|---------|---------|
|                             |               |           |            |         | CY 2    | 2020 |             |         | CY 2    | 2021    |         |         | CY 2    | 022     |         |         | CY 2    | 2023    |         |         | CY 20   | 024     |         |
| Project Title               | Total Project | New Const | Renovation | JAN-MAR | APR-JUN | JUI  | SEP OCT-DEC | JAN-MAR | APR-JUN | JUL-SEP | OCT-DEC |
| Project ritie               | Cost (\$M)    | (GSF)     | (GSF)      | Ð       | (20     |      | F           | /21     |         |         | FY.     | 22      |         |         | FY      | 23      |         |         | FY      | 24      |         | FY      | 25      |
|                             |               |           |            | Q3      | Q4      | 0    | 1 Q2        | Q3      | Q4      | Q1      | Q2      | Q3      | Q4      | Q1      | Q2      | Q3      | Q4      | Q1      | Q2      | Q3      | Q4      | Q1      | Q2      |
| Holden Hall Renovation      | \$74.9        | 81,000    | 20,240     |         |         |      |             |         |         |         |         |         |         |         |         |         |         |         |         |         |         |         |         |