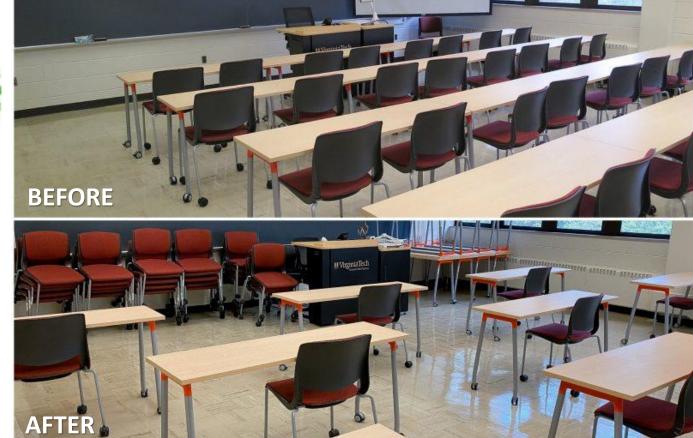

- **3.** Panel Discussion on COVID-19 Buildings and Grounds Considerations: The Committee received a comprehensive update on preparations to mitigate impacts of COVID-19 to the physical campus.
  - Dr. Chris Kiwus moderated the panel and centered the discussion around strategic and tactical actions undertaken to create and maintain healthy environments for the entire campus community.
  - Dr. Lance Franklin spoke on health and safety standards, guidelines, and best practices foundational to the university's efforts.
  - Mr. Rick Sparks discussed impacts, planning, and actions associated with classrooms and other academic spaces for the fall semester.
  - Dr. Frances Keene offered details on modifications made to on-campus housing and residence life, dining services, student centers, and recreational sports.
  - Ms. Liza Morris provided context on how the pandemic might impact the built environment moving forward.
- 4. Update on Agricultural Facilities Planning and Construction: The Committee received an update from Alan Grant, Dean of the College of Agriculture and Life Sciences, on agricultural facilities planning and construction.
- \* 5. Resolution on the Partial Demolition of the Art and Design Learning Center: The Committee approved a resolution to partially demolish the Art and Design Learning Center (Building No. 0196). This facility is a 22,532 gross square foot academic building. Constructed in 1931, the brick and concrete building was originally a mechanical engineering laboratory. The basement and sub-structure portion of the facility houses the Boiler Plant water treatment facility; this portion of the building will remain intact and in use. The university seeks to partially demolish the structure to allow for the growth, expansion, and support of the university's Corps of Cadets and ROTC programs. The university will also obtain approval from the Department of Historic Resources and the Art and Architecture Review Board prior to the demolition of this structure.
- \* 6. Resolution on the Demolition of Femoyer Hall: The Committee approved a resolution to demolish Femoyer Hall (Building No. 0013). This facility is a 35,500 gross square foot academic building. Constructed in 1949, the brick building originally served as a residence hall. When the facility became obsolete as a residence hall, it was transitioned to academic and program office space through minimal renovations. Overall, the structure has received very few improvements since original construction and without major renovation will continue to require significant, sustained maintenance investment. The university seeks to demolish the structure and replace it with a residential facility. The university will also obtain approval from the Department of Historic Resources and the Art and Architecture Review Board prior to the demolition of this structure.
  - 7. Design Review of the Data and Decision Sciences Building: The Committee approved the design review for the Data and Decision Sciences Building. The