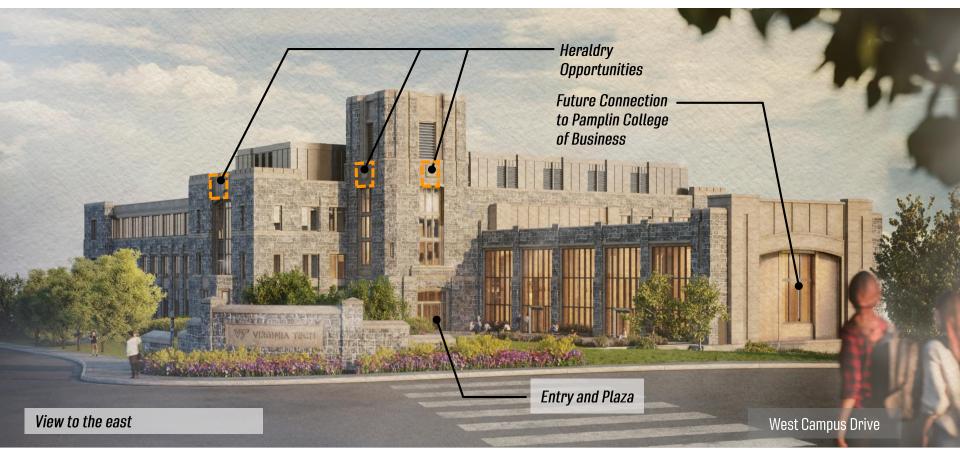

- **3.** Panel Discussion on COVID-19 Buildings and Grounds Considerations: The Committee received a comprehensive update on preparations to mitigate impacts of COVID-19 to the physical campus.
  - Dr. Chris Kiwus moderated the panel and centered the discussion around strategic and tactical actions undertaken to create and maintain healthy environments for the entire campus community.
  - Dr. Lance Franklin spoke on health and safety standards, guidelines, and best practices foundational to the university's efforts.
  - Mr. Rick Sparks discussed impacts, planning, and actions associated with classrooms and other academic spaces for the fall semester.
  - Dr. Frances Keene offered details on modifications made to on-campus housing and residence life, dining services, student centers, and recreational sports.
  - Ms. Liza Morris provided context on how the pandemic might impact the built environment moving forward.
- 4. Update on Agricultural Facilities Planning and Construction: The Committee received an update from Alan Grant, Dean of the College of Agriculture and Life Sciences, on agricultural facilities planning and construction.
- \* 5. Resolution on the Partial Demolition of the Art and Design Learning Center: The Committee approved a resolution to partially demolish the Art and Design Learning Center (Building No. 0196). This facility is a 22,532 gross square foot academic building. Constructed in 1931, the brick and concrete building was originally a mechanical engineering laboratory. The basement and sub-structure portion of the facility houses the Boiler Plant water treatment facility; this portion of the building will remain intact and in use. The university seeks to partially demolish the structure to allow for the growth, expansion, and support of the university's Corps of Cadets and ROTC programs. The university will also obtain approval from the Department of Historic Resources and the Art and Architecture Review Board prior to the demolition of this structure.
- \* 6. Resolution on the Demolition of Femoyer Hall: The Committee approved a resolution to demolish Femoyer Hall (Building No. 0013). This facility is a 35,500 gross square foot academic building. Constructed in 1949, the brick building originally served as a residence hall. When the facility became obsolete as a residence hall, it was transitioned to academic and program office space through minimal renovations. Overall, the structure has received very few improvements since original construction and without major renovation will continue to require significant, sustained maintenance investment. The university seeks to demolish the structure and replace it with a residential facility. The university will also obtain approval from the Department of Historic Resources and the Art and Architecture Review Board prior to the demolition of this structure.
  - 7. Design Review of the Data and Decision Sciences Building: The Committee approved the design review for the Data and Decision Sciences Building. The

building will directly support the commonwealth's Technology Talent Pipeline initiative for growth in computer science and computer engineering sectors as well as other technology-based and cyber security industries, providing 115,600 gross square feet of instructional, departmental, student study, and support space. Specialty spaces include the Deloitte Analytics and Trading Lab and a multi-story common area which will serve as a gathering space and as a connector to the future Pamplin College of Business.