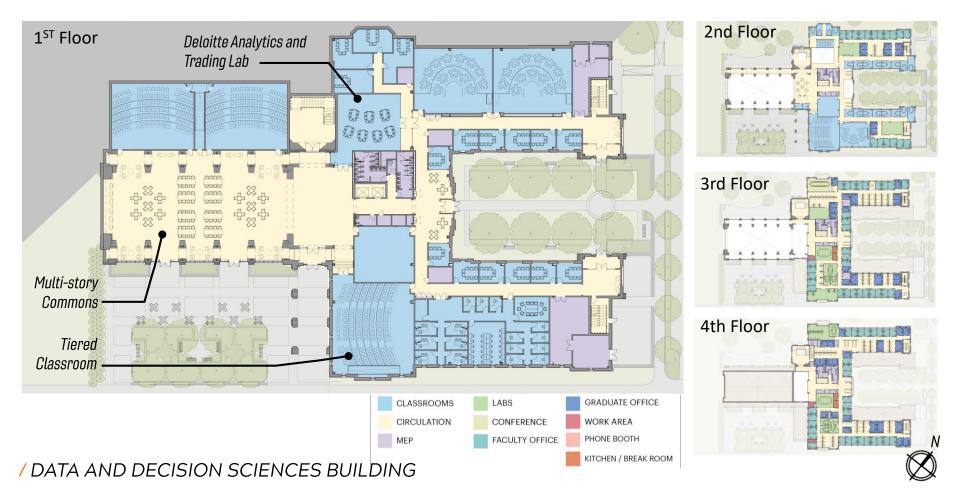

- **3.** Panel Discussion on COVID-19 Buildings and Grounds Considerations: The Committee received a comprehensive update on preparations to mitigate impacts of COVID-19 to the physical campus.
  - Dr. Chris Kiwus moderated the panel and centered the discussion around strategic and tactical actions undertaken to create and maintain healthy environments for the entire campus community.
  - Dr. Lance Franklin spoke on health and safety standards, guidelines, and best practices foundational to the university's efforts.
  - Mr. Rick Sparks discussed impacts, planning, and actions associated with classrooms and other academic spaces for the fall semester.
  - Dr. Frances Keene offered details on modifications made to on-campus housing and residence life, dining services, student centers, and recreational sports.
  - Ms. Liza Morris provided context on how the pandemic might impact the built environment moving forward.
- 4. Update on Agricultural Facilities Planning and Construction: The Committee received an update from Alan Grant, Dean of the College of Agriculture and Life Sciences, on agricultural facilities planning and construction.
- \* 5. Resolution on the Partial Demolition of the Art and Design Learning Center: The Committee approved a resolution to partially demolish the Art and Design Learning Center (Building No. 0196). This facility is a 22,532 gross square foot academic building. Constructed in 1931, the brick and concrete building was originally a mechanical engineering laboratory. The basement and sub-structure portion of the facility houses the Boiler Plant water treatment facility; this portion of the building will remain intact and in use. The university seeks to partially demolish the structure to allow for the growth, expansion, and support of the university's Corps of Cadets and ROTC programs. The university will also obtain approval from the Department of Historic Resources and the Art and Architecture Review Board prior to the demolition of this structure.
- \* 6. Resolution on the Demolition of Femoyer Hall: The Committee approved a resolution to demolish Femoyer Hall (Building No. 0013). This facility is a 35,500 gross square foot academic building. Constructed in 1949, the brick building originally served as a residence hall. When the facility became obsolete as a residence hall, it was transitioned to academic and program office space through minimal renovations. Overall, the structure has received very few improvements since original construction and without major renovation will continue to require significant, sustained maintenance investment. The university seeks to demolish the structure and replace it with a residential facility. The university will also obtain approval from the Department of Historic Resources and the Art and Architecture Review Board prior to the demolition of this structure.
  - 7. Design Review of the Data and Decision Sciences Building: The Committee approved the design review for the Data and Decision Sciences Building. The

building will directly support the commonwealth's Technology Talent Pipeline initiative for growth in computer science and computer engineering sectors as well as other technology-based and cyber security industries, providing 115,600 gross square feet of instructional, departmental, student study, and support space. Specialty spaces include the Deloitte Analytics and Trading Lab and a multi-story common area which will serve as a gathering space and as a connector to the future Pamplin College of Business.