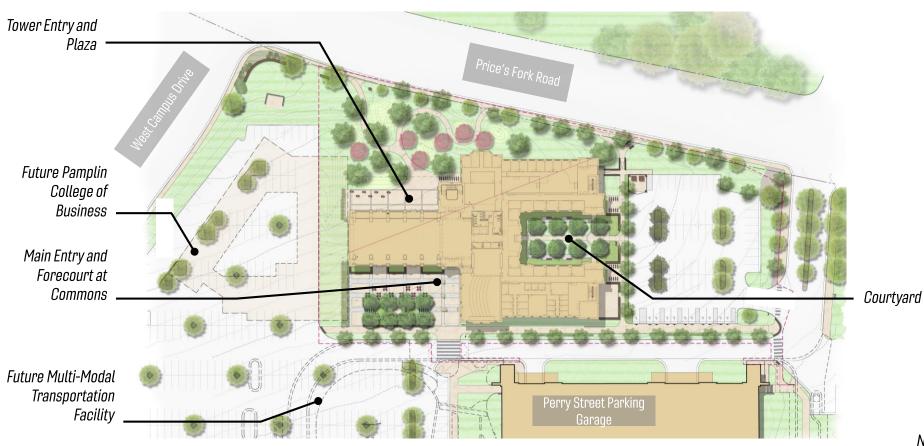

### Undergraduate Science Lab (Design Only)

#### <u>Status:</u>

- Design is essentially complete
- Waiting General Assembly to authorize construction

### Next Actions:

 Upon construction authorization, coordinate CMaR development of Guaranteed Maximum Price (GMP)

| Legend: Design Construction             |               | Des       | igner:     | ZG      | F       |      |       |          |         |         |         |         |         |         |         |         |         | B       | Build   | er:     | Skar    | iska    |         |         |
|-----------------------------------------|---------------|-----------|------------|---------|---------|------|-------|----------|---------|---------|---------|---------|---------|---------|---------|---------|---------|---------|---------|---------|---------|---------|---------|---------|
|                                         |               |           |            |         | CY      | 2020 |       |          |         | CY 2    | 021     |         |         | CY 2    | 022     |         |         | CY 2    | 2023    |         |         | CY 2    | 024     |         |
| Project Title                           | Total Project | New Const | Renovation | JAN-MAR | APR-JUN | JUL  | SEP O | CT-DEC J | IAN-MAR | APR-JUN | JUL-SEP | OCT-DEC | JAN-MAR | APR-JUN | JUL-SEP | OCT-DEC | JAN-MAR | APR-JUN | JUL-SEP | OCT-DEC | JAN-MAR | APR-JUN | JUL-SEP | OCT-DEC |
|                                         | Cost (\$M)    | (GSF)     | (GSF)      | F       | Y20     |      |       | FY2      | 21      |         |         | FY      | 22      |         |         | FY      | 23      |         |         | FY      | 24      |         | FY      | 25      |
|                                         |               |           |            | Q3      | Q4      | 01   | L     | Q2       | Q3      | Q4      | Q1      | Q2      | Q3      | Q4      | Q1      | Q2      | Q3      | Q4      | Q1      | Q2      | Q3      | Q4      | Q1      | Q2      |
| Undergraduate Science Lab (Design Only) | \$74.8        | 102,000   |            |         |         |      |       |          |         |         |         |         |         |         |         |         |         |         |         |         |         |         |         |         |