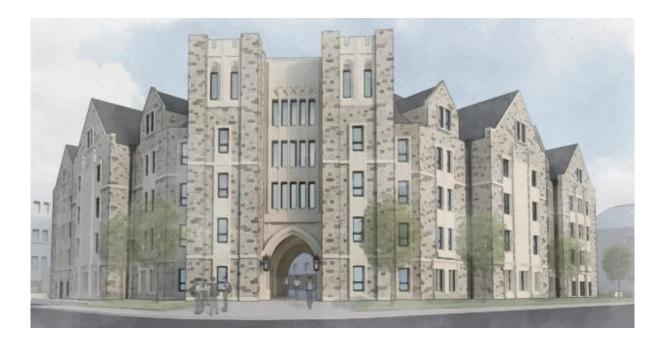

# New Upper Quad Residence Hall

### Status:

- Design progressing
- Current cost estimate is \$1.6M (6%) over budget
- Developing cost savings alternatives

### Next Actions:

- Vet cost savings alternatives
- Transition design into Working Drawings phase
- Targeting demo of Femoyer in winter/spring 2021
   (construction start immediately following)

| Legend: Design Construct                                 | tion          | Design    | er: Cl     | ark-    | Nex     | ser  | <b>)</b>  |         |          |         |        |         |         |            |         |         |         |         | Bu      | iilde   | r: V    | ann     | су      |         |
|----------------------------------------------------------|---------------|-----------|------------|---------|---------|------|-----------|---------|----------|---------|--------|---------|---------|------------|---------|---------|---------|---------|---------|---------|---------|---------|---------|---------|
|                                                          |               |           |            |         | CY 2    | 2020 |           |         |          | CY 2021 | 1      |         |         | CY 2       | 022     |         |         | CY 2    | 2023    |         |         | CY 2    | 024     |         |
| Project Title                                            | Total Project | New Const | Renovation | JAN-MAR | APR-JUN | JUL  | SEP OCT-D | ECJAN-N | AR APR-J | UL NU   | JL-SEP | DCT-DEC | JAN-MAR | APR-JUN    | JUL-SEP | OCT-DEC | JAN-MAR | APR-JUN | JUL-SEP | OCT-DEC | JAN-MAR | APR-JUN | JUL-SEP | OCT-DEC |
| Project nite                                             | Cost (\$M)    | (GSF)     | (GSF)      | F١      | Y20     |      |           | FY21    |          |         |        | FY      | 22      |            |         | F١      | Y23     |         |         | FY      | 24      |         | EY2     | 25      |
|                                                          |               |           |            | Q3      | Q4      | c    | 1 Q2      | Q       | 3 Q4     |         | Q1     | Q2      | Q3      | <b>Q</b> 4 | Q1      | Q2      | Q3      | Q4      | Q1      | Q2      | Q3      | Q4      | Q1      | Q2      |
| New Upper Quad Residence Hall (Femoyer Hall Replacement) | \$33.0        | 70,200    |            |         |         |      |           |         |          |         |        |         |         |            |         |         |         |         |         |         |         |         |         |         |